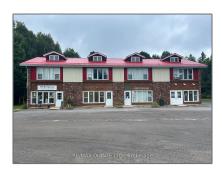

# Commercial/retail

- 10020 Hwy 28, North Kawartha, Ontario K0L 1A0

## Address

| Country:       | CA             |  |
|----------------|----------------|--|
| Province:      | Ontario        |  |
| City:          | North Kawartha |  |
| Postal Code:   | K0L 1A0        |  |
| Street:        | Hwy 28         |  |
| Street Number: | 10020          |  |
| Floor Number:  | 0              |  |
| Longitude:     | W79° 54' 8.3'' |  |
| Latitude:      | N44° 44' 51''  |  |
|                |                |  |