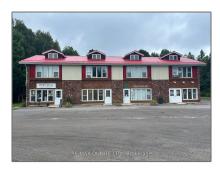

# Commercial/retail

- 10020 Hwy 28, North Kawartha, Ontario K0L 1A0

#### **Basic Details**

| Property Type: | Commercial/retail |  |
|----------------|-------------------|--|
| Listing Type:  | For Lease         |  |
| Listing ID:    | X9269149          |  |
| Price:         | \$1,800           |  |
| Year Built:    | 0                 |  |
| Lot Area:      | 0 Sqft            |  |

### Address

| Country:       | CA              |  |
|----------------|-----------------|--|
| Province:      | Ontario         |  |
| City:          | North Kawartha  |  |
| Postal Code:   | K0L 1A0         |  |
| Street:        | Hwy 28          |  |
| Street Number: | 10020           |  |
| Floor Number:  | 0               |  |
| Longitude:     | W79° 54' 7.9''  |  |
| Latitude:      | N44° 44' 50.1'' |  |