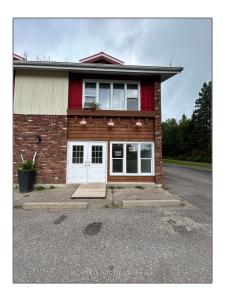

# Commercial/retail

- 10020 Hwy 28, North Kawartha, Ontario K0L 1A0

#### **Basic Details**

| Property Type: | Commercial/retail |  |
|----------------|-------------------|--|
| Listing Type:  | For Lease         |  |
| Listing ID:    | X9269149          |  |
| Price:         | \$1,800           |  |
| Year Built:    | 0                 |  |
| Lot Area:      | 0 Sqft            |  |

### Address

| Country:       | CA              |  |
|----------------|-----------------|--|
| Province:      | Ontario         |  |
| City:          | North Kawartha  |  |
| Postal Code:   | K0L 1A0         |  |
| Street:        | Hwy 28          |  |
| Street Number: | 10020           |  |
| Floor Number:  | 0               |  |
| Longitude:     | W79° 54' 7.9''  |  |
| Latitude:      | N44° 44' 50.1'' |  |