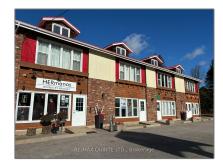

# Commercial/retail

- 10020 Hwy 28, North Kawartha, Ontario K0L 1A0

#### **Basic Details**

| Property Type: | Commercial/retail |  |
|----------------|-------------------|--|
| Listing Type:  | For Lease         |  |
| Listing ID:    | X9269149          |  |
| Price:         | \$1,800           |  |
| Year Built:    | 0                 |  |
| Lot Area:      | 0 Sqft            |  |

### Address

| Country:       | CA              |  |
|----------------|-----------------|--|
| Province:      | Ontario         |  |
| City:          | North Kawartha  |  |
| Postal Code:   | K0L 1A0         |  |
| Street:        | Hwy 28          |  |
| Street Number: | 10020           |  |
| Floor Number:  | 0               |  |
| Longitude:     | W79° 54' 7.9''  |  |
| Latitude:      | N44° 44' 50.1'' |  |