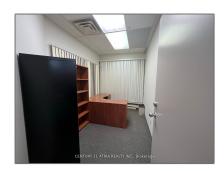

# Office

300~Sqft - 16~Esna~Park~Dr,~Markham,~Ontario~L3R~5X1

#### Basic Details

| Listing Type: For Lease Listing ID: N9269346 |  |
|----------------------------------------------|--|
| _                                            |  |
|                                              |  |
| Price: <b>\$2,000</b>                        |  |
| Rooms: 0                                     |  |
| Bathrooms: 2                                 |  |
| Half Bathrooms: <b>0</b>                     |  |
| Square Footage: 300 Sqft                     |  |
| Year Built: 0                                |  |
| Lot Area: <b>0 Sqft</b>                      |  |