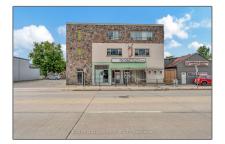

## Commercial/retail

- 225 Parkdale Ave, Hamilton, Ontario L8H 5X4







Address



## Basic **Details**

| Property Type: | Commercial/retail |  |
|----------------|-------------------|--|
| Listing Type:  | For Sale          |  |
| Listing ID:    | X9269880          |  |
| Price:         | \$2,200,000       |  |
| Year Built:    | 0                 |  |
| Lot Area:      | 0 Sqft            |  |
|                |                   |  |

| Country:       | СА         |  |
|----------------|------------|--|
| Province:      | Ontario    |  |
| City:          | Hamilton   |  |
| Postal Code:   | L8H 5X4    |  |
| Street:        | Parkdale   |  |
| Street Number: | 225        |  |
| Street Suffix: | Ave        |  |
| Floor Number:  | 0          |  |
| Longitude:     | E0° 0' 0'' |  |
| Latitude:      | N0° 0' 0'' |  |

## Features



## Agent Info



Parveen