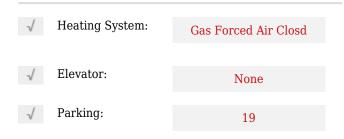

milton, Ontario L8H 5X4







Address



## Basic **Details**

| Property Type: | Commercial/retail |  |
|----------------|-------------------|--|
| Listing Type:  | For Sale          |  |
| Listing ID:    | X9269880          |  |
| Price:         | \$2,200,000       |  |
| Year Built:    | 0                 |  |
| Lot Area:      | 0 Sqft            |  |
|                |                   |  |

| Country:       | СА         |  |
|----------------|------------|--|
| Province:      | Ontario    |  |
| City:          | Hamilton   |  |
| Postal Code:   | L8H 5X4    |  |
| Street:        | Parkdale   |  |
| Street Number: | 225        |  |
| Street Suffix: | Ave        |  |
| Floor Number:  | 0          |  |
| Longitude:     | E0° 0' 0'' |  |
| Latitude:      | N0° 0' 0'' |  |

## Features



## Agent Info



Parveen Arora & www.teamarora.com ■ 4169108923 Marveen@teamarora.com