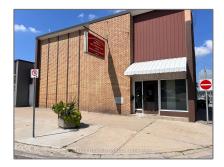

# Commercial/retail

- 518 Dominion Ave, Midland, Ontario L4R 1P8

#### Address

| Property Type: | Commercial/retail |  |
|----------------|-------------------|--|
| Listing Type:  | For Lease         |  |
| Listing ID:    | S9282170          |  |
| Price:         | \$12              |  |
| Year Built:    | 0                 |  |
| Lot Area:      | 0 Sqft            |  |