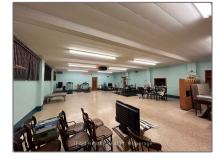

# Commercial/retail

- 518 Dominion Ave, Midland, Ontario L4R 1P8









## Basic **Details**

#### Address

| Property Type: | Commercial/retail |  |
|----------------|-------------------|--|
| Listing Type:  | For Lease         |  |
| Listing ID:    | S9282170          |  |
| Price:         | \$12              |  |
| Year Built:    | 0                 |  |
| Lot Area:      | 0 Sqft            |  |

| CA             |                                                                              |
|----------------|------------------------------------------------------------------------------|
| Ontario        |                                                                              |
| Midland        |                                                                              |
| L4R 1P8        |