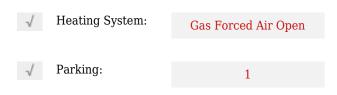

| L4R 1P8        |                                                                              |
| Dominion       |                                                                              |
| 518            |                                                                              |
| Ave            |                                                                              |
| 0              |                                                                              |
| W80° 6' 46''   |                                                                              |
| N44° 45' 2.8'' |                                                                              |
|                | Ontario<br>Midland<br>L4R 1P8<br>Dominion<br>518<br>Ave<br>0<br>W80° 6' 46'' |

### Features



# Agent Info



Parveen Arora & www.teamarora.com ☎ 4169108923 Marveen@teamarora.com