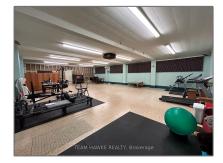

# Commercial/retail

- 518 Dominion Ave, Midland, Ontario L4R 1P8









## Basic **Details**

#### Address

| Property Type: | Commercial/retail |  |
|----------------|-------------------|--|
| Listing Type:  | For Lease         |  |
| Listing ID:    | S9282170          |  |
| Price:         | \$12              |  |
| Year Built:    | 0                 |  |
| Lot Area:      | 0 Sqft            |  |

| CA             |                                                                              |
|----------------|------------------------------------------------------------------------------|
| Ontario        |                                                                              |
| Midland        |                                                                              |
| L4R 1P8        |