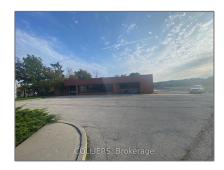

# Industrial

- 1396 Guelph Line, Burlington, Ontario L7P 2R8

## Address

| Country:       | CA              |  |
|----------------|-----------------|--|
| Province:      | Ontario         |  |
| City:          | Burlington      |  |
| Postal Code:   | L7P 2R8         |  |
| Street:        | Guelph          |  |
| Street Number: | 1396            |  |
| Street Suffix: | Line            |  |
| Floor Number:  | 0               |  |
| Longitude:     | W80° 10' 57.3'' |  |
| Latitude:      | N43° 21' 40.3'' |  |