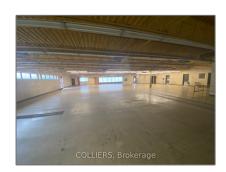

### Features

| √ Heat  | ing System: | Gas Forced Air Open |  |
|---------|-------------|---------------------|--|
| √ Eleva | ator:       | None                |  |