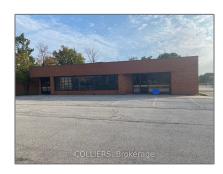

# Industrial

- 1396 Guelph Line, Burlington, Ontario L7P 2R8

## Address

| Country:       | CA              |  |
|----------------|-----------------|--|
| Province:      | Ontario         |  |
| City:          | Burlington      |  |
| Postal Code:   | L7P 2R8         |  |
| Street:        | Guelph          |  |
| Street Number: | 1396            |  |
| Street Suffix: | Line            |  |
| Floor Number:  | 0               |  |
| Longitude:     | W80° 10' 57.3'' |  |
| Latitude:      | N43° 21' 40.3'' |  |