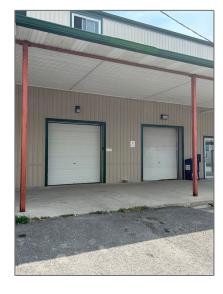

# Industrial

- 910 High St, Peterborough, Ontario K9J 5R2









#### Basic Details

| Industrial |                                     |
|------------|-------------------------------------|
| For Lease  |                                     |
| X9271401   |                                     |
| \$999      |                                     |
| 0          |                                     |
| 0 Sqft     |                                     |
|            | For Lease<br>X9271401<br>\$999<br>0 |

## Address

| Country:       | CA              |  |
|----------------|-----------------|--|
| Province:      | Ontario         |  |
| City:          | Peterborough    |  |
| Postal Code:   | K9J 5R2         |  |
| Street:        | High            |  |
| Street Number: | 910             |  |
| Street Suffix: | St              |  |
| Floor Number: