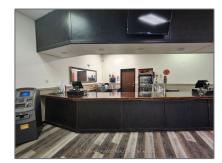

# Commercial/retail

- 1135 Lansdowne St, Peterborough, Ontario K9J 7M2









#### **Basic Details**

| Property Type: | Commercial/retail |  |
|----------------|-------------------|--|
| Listing Type:  | For Lease         |  |
| Listing ID:    | X9271878          |  |
| Price:         | \$8               |  |
| Year Built:    | 0                 |  |
| Lot Area:      | 0 Sqft            |  |

### Address

| Country:       | CA            |  |
|----------------|---------------|--|
| Province:      | Ontario       |  |
| City:          | Peterborough  |  |
| Postal Code:   | K9J 7M2       |  |
| Street:        | Lansdowne     |  |
| Street Number: | 1135          |  |
| Street Suffix: | St            |  |
| Floor Number:  | 0             |  |
| Longitude:     | W79° 39' 8''  |  |
| Latitude:      | N44° 16' 48'' |  |

#### Features

√

Heating System:

Gas Forc