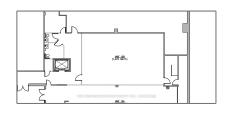

# Office

1,270 Sqft - 1135 Lansdowne St, Peterborough, Ontario K9J 7M2

### Basic Details

| Property Type:  | Office      |  |
|-----------------|-------------|--|
| Listing Type:   | For Lease   |  |
| Listing ID:     | X9271885    |  |
| Price:          | <b>\$16</b> |  |
| Rooms:          | 0           |  |
| Bathrooms:      | 0           |  |
| Half Bathrooms: | 0           |  |
| Square Footage: | 1,270 Sqft  |  |
| Year Built:     | 0           |  |
| Lot Area:       | 0 Sqft      |  |
|                 |             |  |