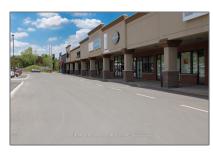

# Office

1,270 Sqft - 1135 Lansdowne St, Peterborough, Ontario K9J 7M2









### Basic Details

| Property Type:  | Office      |  |
|-----------------|-------------|--|
| Listing Type:   | For Lease   |  |
| Listing ID:     | X9271885    |  |
| Price:          | <b>\$16</b> |  |
| Rooms:          | 0           |  |
| Bathrooms:      | 0           |  |
| Half Bathrooms: | 0           |  |
| Square Footage: | 1,270 Sqft  |  |
| Year Built:     | 0           |  |
| Lot Area:       | 0 Sqft      |  |
|                 |             |  |

## Address

| Country:       | CA            |  |
|----------------|---------------|--|
| Province:      | Ontario       |  |
| City:          | Peterborough  |  |
| Postal Code:   | К9Ј 7М2       |  |
| Street:        | Lansdowne     |  |
| Street Number: | 1135          |  |
| Street Suffix: | St            |  |
| Floor Number: