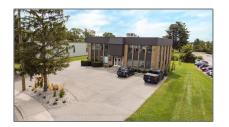

# Office

2,417 Sqft - 1584 North Routledge Park, London, Ontario N6H 5L6

### Address

| Property Type:  | Office     |  |
|-----------------|------------|--|
| Listing Type:   | For Lease  |  |
| Listing ID:     | X9272103   |  |
| Price:          | \$4,250    |  |
| Rooms:          | 0          |  |
| Bathrooms:      | 1          |  |
| Half Bathrooms: | 0          |  |
| Square Footage: | 2,417 Sqft |  |
| Year Built:     | 0          |  |
| Lot Area:       | 0 Sqft     |  |