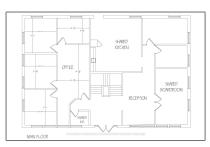

# Office

2,417 Sqft - 1584 North Routledge Park, London, Ontario N6H 5L6

### Address

| Property Type:  | Office     |  |
|-----------------|------------|--|
| Listing Type:   | For Lease  |  |
| Listing ID:     | X9272103   |  |
| Price:          | \$4,250    |  |
| Rooms:          | 0          |  |
| Bathrooms:      | 1          |  |
| Half Bathrooms: | 0          |  |
| Square Footage: | 2,417 Sqft |  |
| Year Built:     | 0          |  |
| Lot Area:       | 0 Sqft     |  |