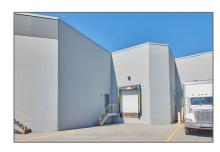

# Industrial

- 10 Carlow Crt, Whitby, Ontario L1N 9T7

#### Basic Details

| Property Type: | Industrial  |  |
|----------------|-------------|--|
| Listing Type:  | For Sale    |  |
| Listing ID:    | E9271023    |  |
| Price:         | \$2,120,950 |  |
| Year Built:    | 0           |  |
| Lot Area:      | 0 Sqft      |  |
|                |             |  |

### Address

| Country:       | CA             |  |
|----------------|----------------|--|
| Province:      | Ontario        |  |
| City:          | Whitby         |  |
| Postal Code:   | L1N 9T7        |  |
| Street:        | Carlow         |  |
| Street Number: | 10             |  |
| Street Suffix: | Crt            |  |
| Floor Number:  | 0              |  |
| Longitude:     | W79° 4' 41''   |  |
| Latitude:      | N43° 52' 38.4" |  |