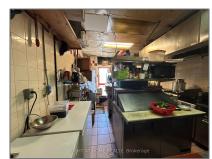

# Commercial/retail

- 1550 South Gateway Rd, Mississauga, Ontario L4W 5G6

### Address

| Property Type: | Commercial/retail |  |
|----------------|-------------------|--|
| Listing Type:  | For Sale          |  |
| Listing ID:    | W9271855          |  |
| Price:         | \$399,900         |  |
| Year Built:    | 0                 |  |
| Lot Area:      | 0 Sqft            |  |