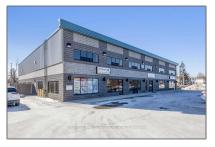

# Office

300 Sqft - 400 Guelph St, Halton Hills, Ontario L7G  $4\mathrm{V1}$ 









### Basic **Details**

## Address

| Office    |                                                                  |
|-----------|------------------------------------------------------------------|
| For Lease |                                                                  |
| W9283121  |                                                                  |
| \$2,700   |                                                                  |
| 0         |                                                                  |
| 0         |                                                                  |
| 0         |                                                                  |
| 300 Sqft  |                                                                  |
| 0         |