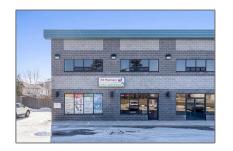

# Office

300 Sqft - 400 Guelph St, Halton Hills, Ontario L7G  $4\mathrm{V1}$ 









### Basic **Details**

## Address

| Office    |                                                                  |
|-----------|------------------------------------------------------------------|
| For Lease |                                                                  |
| W9283121  |                                                                  |
| \$2,700   |                                                                  |
| 0         |                                                                  |
| 0         |                                                                  |
| 0         |                                                                  |
| 300 Sqft  |                                                                  |
| 0         |