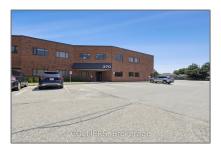

# Office

2,566 Sqft - 370 Speedvale Ave, Guelph, Ontario N1H 7M7  $\,$ 

#### Address

| Property Type:  | Office     |  |
|-----------------|------------|--|
| Listing Type:   | For Lease  |  |
| Listing ID:     | X9283038   |  |
| Price:          | \$17       |  |
| Rooms:          | 0          |  |
| Bathrooms:      | 0          |  |
| Half Bathrooms: | 0          |  |
| Square Footage: | 2,566 Sqft |  |
| Year Built:     | 0          |  |
| Lot Area:       | 0 Sqft     |  |

| Country:       | СА              |  |
|----------------|-----------------|--|
| Province:      | Ontario         |  |
| City:          | Guelph          |  |
| Postal Code:   | N1H 7M7         |  |
| Street:        | Speedvale       |  |
| Street Number: | 370             |  |
| Street Suffix: | Ave             |  |
| Floor Number:  | 0               |  |
| Longitude:     | W81° 42' 32.6'' |  |
| Latitude:      | N43° 32' 28.7'' |  |