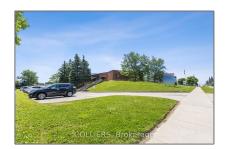

# Office

2,566 Sqft - 370 Speedvale Ave, Guelph, Ontario N1H 7M7  $\,$ 

#### Address

| Property Type:  | Office     |  |
|-----------------|------------|--|
| Listing Type:   | For Lease  |  |
| Listing ID:     | X9283038   |  |
| Price:          | \$17       |  |
| Rooms:          | 0          |  |
| Bathrooms:      | 0          |  |
| Half Bathrooms: | 0          |  |
| Square Footage: | 2,566 Sqft |  |
| Year Built:     | 0          |  |
| Lot Area:       | 0 Sqft     |  |

| Country:       | СА              |  |
|----------------|-----------------|--|
| Province:      | Ontario         |  |
| City:          | Guelph          |  |
| Postal Code:   | N1H 7M7         |  |
| Street:        | Speedvale       |  |
| Street Number: | 370             |  |
| Street Suffix: | Ave             |  |
| Floor Number:  | 0               |  |
| Longitude:     | W81° 42' 32.6'' |  |
| Latitude:      | N43° 32' 28.7'' |  |