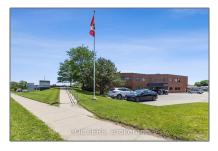

# Office

2,566 Sqft - 370 Speedvale Ave, Guelph, Ontario N1H 7M7  $\,$ 

#### Address

| Property Type:  | Office     |  |
|-----------------|------------|--|
| Listing Type:   | For Lease  |  |
| Listing ID:     | X9283038   |  |
| Price:          | \$17       |  |
| Rooms:          | 0          |  |
| Bathrooms:      | 0          |  |
| Half Bathrooms: | 0          |  |
| Square Footage: | 2,566 Sqft |  |
| Year Built:     | 0          |  |
| Lot Area:       | 0 Sqft     |  |

| Country:       | СА              |  |
|----------------|-----------------|--|
| Province:      | Ontario         |  |
| City:          | Guelph          |  |
| Postal Code:   | N1H 7M7         |  |
| Street:        | Speedvale       |  |
| Street Number: | 370             |  |
| Street Suffix: | Ave             |  |
| Floor Number:  | 0               |  |
| Longitude:     | W81° 42' 32.6'' |  |
| Latitude:      | N43° 32' 28.7'' |  |