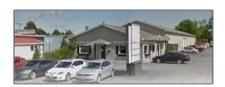

# Industrial

- 24 Advance Ave, Greater Napanee, Ontario K7R 3Y5





### Basic Details

| Property Type: | Industrial  |  |
|----------------|-------------|--|
| Listing Type:  | For Lease   |  |
| Listing ID:    | X9283449    |  |
| Price:         | <b>\$10</b> |  |
| Year Built:    | 0           |  |
| Lot Area:      | 0 Sqft      |  |

### Address

| Country:       | CA              |  |
|----------------|-----------------|--|
| Province:      | Ontario         |  |
| City:          | Greater Napanee |  |
| Postal Code:   | K7R 3Y5         |  |
| Street:        | Advance         |  |
| Street Number: | 24              |  |
| Street Suffix: | Ave             |  |
| Floor Number:  | 0               |  |
| Longitude:     | E0° 0' 0''      |  |
| Latitude:      | N0° 0' 0''      |  |

#### Features

| √ Heating System: | Radiant |
|-------------------|----