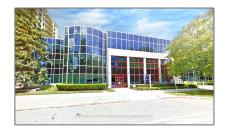

# Office

 $6,\!556$  Sqft - 252 Pall Mall St, London, Ontario N6A 5P6

#### Basic Details

| Property Type:  | Office      |  |
|-----------------|-------------|--|
| Listing Type:   | For Lease   |  |
| Listing ID:     | X9284889    |  |
| Price:          | <b>\$14</b> |  |
| Rooms:          | 0           |  |
| Bathrooms:      | 0           |  |
| Half Bathrooms: | 0           |  |
| Square Footage: | 6,556 Sqft  |  |
| Year Built:     | 0           |  |
| Lot Area:       | 0 Sqft      |  |
|                 |             |  |

#### Address

| Country:       | CA             |  |
|----------------|----------------|--|
| Province:      | Ontario        |  |
| City:          | London         |  |
| Postal Code:   | N6A 5P6        |  |
| Street:        | Pall Mall      |  |
| Street Number: | 252            |  |
| Street Suffix: | St             |  |
| Floor Number:  | 0              |  |
| Longitude:     | W82° 45' 4.2"  |  |
| Latitude:      | N42° 59' 36.3" |  |