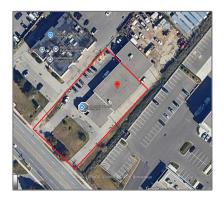

# Industrial

- 41 Bramalea Rd, Brampton, Ontario L6T 2W4

### Address

| Property Type: | Industrial |  |
|----------------|------------|--|
| Listing Type:  | For Lease  |  |
| Listing ID:    | W9293324   |  |
| Price:         | \$21       |  |
| Year Built:    | 0          |  |
| Lot Area:      | 0 Sqft     |  |

| Country:       | CA              |  |
|----------------|-----------------|--|
| Province:      | Ontario         |  |
| City:          | Brampton        |  |
| Postal Code:   | L6T 2W4         |  |
| Street:        | Bramalea        |  |
| Street Number: | 41              |  |
| Street Suffix: | Rd              |  |
| Floor Number:  | 0               |  |
| Longitude:     | W80° 18' 26.9'' |  |
| Latitude:      | N43° 42' 24.5'' |  |