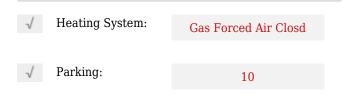

Industrial

- 41 Bramalea Rd, Brampton, Ontario L6T 2W4





#### Basic **Details**

### Address

| Property Type: | Industrial |  |
|----------------|------------|--|
| Listing Type:  | For Lease  |  |
| Listing ID:    | W9293324   |  |
| Price:         | \$21       |  |
| Year Built:    | 0          |  |
| Lot Area:      | 0 Sqft     |  |

| Country:       | CA              |  |
|----------------|-----------------|--|
| Province:      | Ontario         |  |
| City:          | Brampton        |  |
| Postal Code:   | L6T 2W4         |  |
| Street:        | Bramalea        |  |
| Street Number: | 41              |  |
| Street Suffix: | Rd              |  |
| Floor Number:  | 0               |  |
| Longitude:     | W80° 18' 26.9'' |  |
| Latitude:      | N43° 42' 24.5'' |  |

#### Features



## Agent Info



Parveen Arora & www.teamarora.com ■ 4169108923 Marveen@teamarora.com