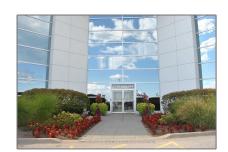

# Office

10,000 Sqft - 1005 Skyview Dr, Burlington, Ontario L7P 5B1









#### Basic Details

| Property Type:  | Office      |  |
|-----------------|-------------|--|
| Listing Type:   | For Lease   |  |
| Listing ID:     | W9295775    |  |
| Price:          | \$18        |  |
| Rooms:          | 0           |  |
| Bathrooms:      | 0           |  |
| Half Bathrooms: | 0           |  |
| Square Footage: | 10,000 Sqft |  |
| Year Built:     | 0           |  |
| Lot Area:       | 0 Sqft      |  |
|                 |             |  |

### Address

| Country:       | CA         |
|----------------|------------|
| Province:      | Ontario    |
| City:          | Burlington |
| Postal Code:   | L7P 5B1    |
| Street:        | Skyview    |
| Street Number: | 1005       |
| Street Suffix: | Dr         |
| Floor Number:  | 0          |
| Longitude:     | E0° 0' 0'' |