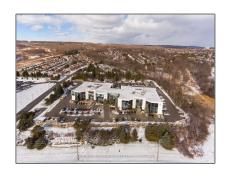

# Office

10,000 Sqft - 1005 Skyview Dr, Burlington, Ontario L7P 5B1









#### Basic Details

| Property Type:  | Office      |  |
|-----------------|-------------|--|
| Listing Type:   | For Lease   |  |
| Listing ID:     | W9295775    |  |
| Price:          | \$18        |  |
| Rooms:          | 0           |  |
| Bathrooms:      | 0           |  |
| Half Bathrooms: | 0           |  |
| Square Footage: | 10,000 Sqft |  |
| Year Built:     | 0           |  |
| Lot Area:       | 0 Sqft      |  |
|                 |             |  |

### Address

| Country:       | CA         |
|----------------|------------|
| Province:      | Ontario    |
| City:          | Burlington |
| Postal Code:   | L7P 5B1    |
| Street:        | Skyview    |
| Street Number: | 1005       |
| Street Suffix: | Dr         |
| Floor Number:  | 0          |
| Longitude:     | E0° 0' 0'