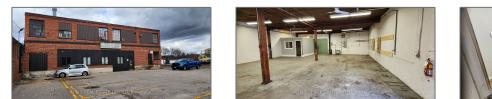

## Industrial

- 280 Perry St, Peterborough, Ontario K9J 2J4





Address



## Basic **Details**

| Property Type: | Industrial |  |
|----------------|------------|--|
| Listing Type:  | For Lease  |  |
| Listing ID:    | X9296008   |  |
| Price:         | \$14       |  |
| Year Built:    | 0          |  |
| Lot Area:      | 0 Sqft     |  |
|                |            |  |

| Country:       | CA              |  |
|----------------|-----------------|--|
| Province:      | Ontario         |  |
| City:          | Peterborough    |  |
| Postal Code:   | К9Ј 2Ј4         |  |
| Street:        | Perry           |  |
| Street Number: | 280             |  |
| Street Suffix: | St              |  |
| Floor Number:  | 0               |  |
| Longitude:     | W79° 40' 32''   |  |
| Latitude:      | N44° 17' 41.7'' |  |

## Features

✓ Heating System:

Gas Forced