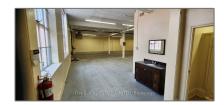

# Industrial

- 280 Perry St, Peterborough, Ontario K9J 2J4









### **Basic Details**

| Property Type: | Industrial  |  |  |
|----------------|-------------|--|--|
| Listing Type:  | For Lease   |  |  |
| Listing ID:    | X9296038    |  |  |
| Price:         | <b>\$14</b> |  |  |
| Year Built:    | 0           |  |  |
| Lot Area:      | 0 Sqft      |  |  |

## Address

| Country:       | CA              |  |
|----------------|-----------------|--|
| Province:      | Ontario         |  |
| City:          | Peterborough    |  |
| Postal Code:   | К9Ј 2Ј4         |  |
| Street:        | Perry           |  |
| Street Number: | 280             |  |
| Street Suffix: | St              |  |
| Floor Number:  | 0               |  |
| Longitude:     | W79° 40' 32''   |  |
| Latitude:      | N44° 17' 41.7'' |  |

### **Features**

√

Heating System:

Gas Forced