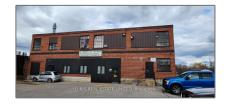

# Industrial

- 280 Perry St, Peterborough, Ontario K9J 2J4

### **Basic Details**

| Property Type: | Industrial  |  |  |
|----------------|-------------|--|--|
| Listing Type:  | For Lease   |  |  |
| Listing ID:    | X9296038    |  |  |
| Price:         | <b>\$14</b> |  |  |
| Year Built:    | 0           |  |  |
| Lot Area:      | 0 Sqft      |  |  |

## Address

| Country:       | CA              |  |
|----------------|-----------------|--|
| Province:      | Ontario         |  |
| City:          | Peterborough    |  |
| Postal Code:   | К9Ј 2Ј4         |  |
| Street:        | Perry           |  |
| Street Number: | 280             |  |
| Street Suffix: | St              |  |
| Floor Number:  | 0               |  |
| Longitude:     | W79° 40' 32''   |  |
| Latitude:      | N44° 17' 41.7'' |  |