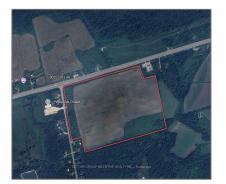

## Land - 9055 5th Line, Essa, Ontario LOM 1B4

| Country:       | CA              |  |
|----------------|-----------------|--|
| Province:      | Ontario         |  |
| City:          | Essa            |  |
| Postal Code:   | L0M 1B4         |  |
| Street:        | 5th             |  |
| Street Number: | 9055            |  |
| Street Suffix: | Line            |  |
| Floor Number:  | 0               |  |
| Longitude:     | W80° 8' 38.6''  |  |
| Latitude:      | N44° 20' 15.4'' |  |