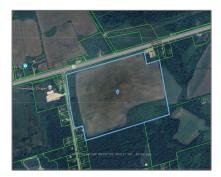

## Land - 9055 5th Line, Essa, Ontario LOM 1B4

| Country:       | CA              |  |
|----------------|-----------------|--|
| Province:      | Ontario         |  |
| City:          | Essa            |  |
| Postal Code:   | L0M 1B4         |  |
| Street:        | 5th             |  |
| Street Number: | 9055            |  |
| Street Suffix: | Line            |  |
| Floor Number:  | 0               |  |
| Longitude:     | W80° 8' 38.6''  |  |
| Latitude:      | N44° 20' 15.4'' |  |