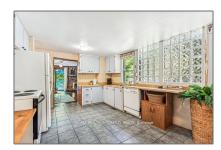

# Commercial/retail

- 18846 Leslie St, East Gwillimbury, Ontario L0G  $1\!\,\mathrm{V}0$ 

#### Basic Details

| Property Type: | Commercial/retail |  |
|----------------|-------------------|--|
| Listing Type:  | For Sale          |  |
| Listing ID:    | N9297110          |  |
| Price:         | \$729,000         |  |
| Year Built:    | 0                 |  |
| Lot Area:      | 0 Sqft            |  |

#### Address

| Country:       | CA               |  |
|----------------|------------------|--|
| Province:      | Ontario          |  |
| City:          | East Gwillimbury |  |
| Postal Code:   | L0G 1V0          |  |
| Street:        | Leslie           |  |
| Street Number: | 18846            |  |
| Street Suffix: | St               |  |
| Floor Number:  | 0                |  |
| Longitude:     | W80° 33' 33.6''  |  |
| Latitude:      | N44° 5' 54.3''   |  |