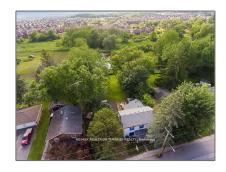

# Commercial/retail

- 18846 Leslie St, East Gwillimbury, Ontario L0G  $1\!\,\mathrm{V}0$ 

#### Basic Details

| Property Type: | Commercial/retail |  |
|----------------|-------------------|--|
| Listing Type:  | For Sale          |  |
| Listing ID:    | N9297110          |  |
| Price:         | \$729,000         |  |
| Year Built:    | 0                 |  |
| Lot Area:      | 0 Sqft            |  |

#### Address

| Country:       | CA               |  |
|----------------|------------------|--|
| Province:      | Ontario          |  |
| City:          | East Gwillimbury |  |
| Postal Code:   | L0G 1V0          |  |
| Street:        | Leslie           |  |
| Street Number: | 18846            |  |
| Street Suffix: | St               |  |
| Floor Number:  | 0                |  |
| Longitude:     | W80° 33' 33.6''  |  |
| Latitude:      | N44° 5' 54.3''   |  |