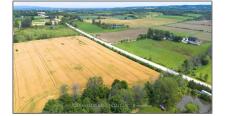

## Vacant Land

- 137122 GREY ROAD 12 Rd, Meaford, Ontario N4L 1W6

## Address

| СА              |                                                                                       |
|-----------------|---------------------------------------------------------------------------------------|
| Ontario         |                                                                                       |
| Meaford         |                                                                                       |
| N4L 1W6         |                                                                                       |
| GREY ROAD 12    |                                                                                       |
| 137122          |                                                                                       |
| Rd              |                                                                                       |
| 0               |                                                                                       |
| W81° 21' 44.6'' |                                                                                       |
| N44° 31' 10''   |                                                                                       |
|                 | Ontario<br>Meaford<br>N4L 1W6<br>GREY ROAD 12<br>137122<br>Rd<br>0<br>W81° 21' 44.6'' |