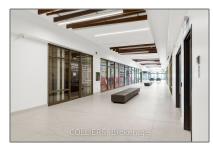

# Office

6,360 Sqft - 75 Watline Ave, Mississauga, Ontario L4Z 2Z1









### Basic Details

| Property Type:  | Office      |  |
|-----------------|-------------|--|
| Listing Type:   | For Lease   |  |
| Listing ID:     | W9299178    |  |
| Price:          | <b>\$17</b> |  |
| Rooms:          | 0           |  |
| Bathrooms:      | 0           |  |
| Half Bathrooms: | 0           |  |
| Square Footage: | 6,360 Sqft  |  |
| Year Built:     | 0           |  |
| Lot Area:       | 0 Sqft      |  |
|                 |             |  |

### Address

| Country:       | CA             |  |
|----------------|----------------|--|
| Province:      | Ontario        |  |
| City:          | Mississauga    |  |
| Postal Code:   | L4Z 2Z1        |  |
| Street:        | Watline        |  |
| Street Number: | 75             |  |
| Street Suffix: | Ave            |  |
| Floor