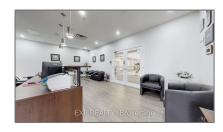

## Office

1,800 Sqft - 1550 South Gateway Rd, Mississauga, Ontario L4W 5G6









## Basic **Details**

| Address    |  |
|------------|--|
| 1 Iaai 000 |  |

| Property Type:  | Office     |  |
|-----------------|------------|--|
| Listing Type:   | For Sale   |  |
| Listing ID:     | W9299546   |  |
| Price:          | \$699,000  |  |
| Rooms:          | 0          |  |
| Bathrooms:      | 0          |  |
| Half Bathrooms: | 0          |  |
| Square Footage: | 1,800 Sqft |  |
| Year Built:     | 0          |  |
| Lot Area:       | 0 Sqft     |  |

| Country:       | CA              |  |
|----------------|-----------------|--|
| Province:      | Ontario         |  |
| City:          | Mississauga     |  |
| Postal Code:   | L4W 5G6         |  |
| Street:        | South Gateway   |  |
| Street Number: | 1550            |  |
| Street Suffix: | Rd              |  |
| Fl