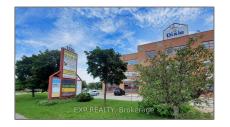

## Office

1,800 Sqft - 1550 South Gateway Rd, Mississauga, Ontario L4W 5G6









## Basic **Details**

| Address    |  |
|------------|--|
| 1 Iaai 000 |  |

| Property Type:  | Office     |  |
|-----------------|------------|--|
| Listing Type:   | For Sale   |  |
| Listing ID:     | W9299546   |  |
| Price:          | \$699,000  |  |
| Rooms:          | 0          |  |
| Bathrooms:      | 0          |  |
| Half Bathrooms: | 0          |  |
| Square Footage: | 1,800 Sqft |  |
| Year Built:     | 0          |  |
| Lot Area:       | 0 Sqft     |  |

| Country:       | CA              |  |
|----------------|-----------------|--|
| Province:      | Ontario         |  |
| City:          | Mississauga     |  |
| Postal Code:   | L4W 5G6         |  |
| Street:        | South Gateway   |  |
| Street Number: | 1550            |  |
| Street Suffix: | Rd              |  |