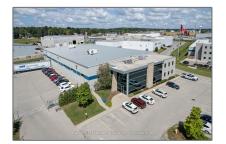

# Industrial - 23 DONWAY Crt, Woolwich, Ontario N3B 0B1





## Basic **Details**

| Property Type: | Industrial  |  |
|----------------|-------------|--|
| Listing Type:  | For Sale    |  |
| Listing ID:    | X9355726    |  |
| Price:         | \$8,495,000 |  |
| Year Built:    | 0           |  |
| Lot Area:      | 0 Sqft      |  |

# Address

| СА         |                                                                          |
|------------|--------------------------------------------------------------------------|
| Ontario    |                                                                          |
| Woolwich   |                                                                          |
| N3B 0B1    |                                                                          |
| DONWAY     |