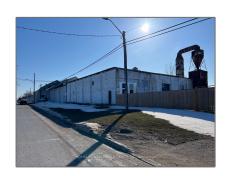

# Industrial

- 15 Earl St, Cramahe, Ontario K0K 1S0

## Address

| Country:       | CA             |  |
|----------------|----------------|--|
| Province:      | Ontario        |  |
| City:          | Cramahe        |  |
| Postal Code:   | K0K 1S0        |  |
| Street:        | Earl           |  |
| Street Number: | 15             |  |
| Street Suffix: | St             |  |
| Floor Number:  | 0              |  |
| Longitude:     | W78° 6' 52.1'' |  |
| Latitude:      | N43° 59' 50.5" |  |