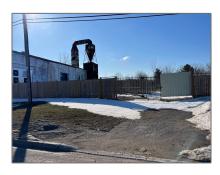

# Industrial

- 15 Earl St, Cramahe, Ontario K0K 1S0

## Address

| Country:       | CA             |  |
|----------------|----------------|--|
| Province:      | Ontario        |  |
| City:          | Cramahe        |  |
| Postal Code:   | K0K 1S0        |  |
| Street:        | Earl           |  |
| Street Number: | 15             |  |
| Street Suffix: | St             |  |
| Floor Number:  | 0              |  |
| Longitude:     | W78° 6' 52.1'' |  |
| Latitude:      | N43° 59' 50.5" |  |