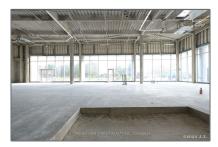

# Commercial/retail

- 9390 Woodbine Ave, Markham, Ontario L6C 0M5

### **Basic Details**

| Property Type: | Commercial/retail |  |  |
|----------------|-------------------|--|--|
| Listing Type:  | For Lease         |  |  |
| Listing ID:    | N9349459          |  |  |
| Price:         | \$70              |  |  |
| Year Built:    | 0                 |  |  |
| Lot Area:      | 0 Sqft            |  |  |

### Address

| Country:       | CA             |  |  |
|----------------|----------------|--|--|
| Province:      | Ontario        |  |  |
| City:          | Markham        |  |  |
| Postal Code:   | L6C 0M5        |  |  |
| Street:        | Woodbine       |  |  |
| Street Number: | 9390           |  |  |
| Street Suffix: | Ave            |  |  |
| Floor Number:  | 0              |  |  |
| Longitude:     | W80° 38' 2.5"  |  |  |
| Latitude:      | N43° 52' 20.3" |  |  |