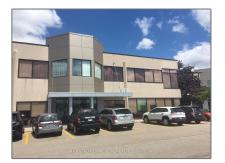

# Office

1,448 Sqft - 2110 Matheson Blvd, Mississauga, Ontario L4W 5E1

## Address

| Property Type:  | Office     |  |
|-----------------|------------|--|
| Listing Type:   | For Lease  |  |
| Listing ID:     | W9363073   |  |
| Price:          | \$15       |  |
| Rooms:          | 0          |  |
| Bathrooms:      | 0          |  |
| Half Bathrooms: | 0          |  |
| Square Footage: | 1,448 Sqft |  |
| Year Built:     | 0          |  |
| Lot Area:       | 0 Sqft     |  |