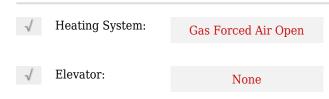

**Details**

## Address

| Property Type:  | Office     |  |
|-----------------|------------|--|
| Listing Type:   | For Lease  |  |
| Listing ID:     | W9363073   |  |
| Price:          | \$15       |  |
| Rooms:          | 0          |  |
| Bathrooms:      | 0          |  |
| Half Bathrooms: | 0          |  |
| Square Footage: | 1,448 Sqft |  |
| Year Built:     | 0          |  |
| Lot Area:       | 0 Sqft     |  |

| Country:       | СА          |
|----------------|-------------|
| Province:      | Ontario     |
| City:          | Mississauga |
| Postal Code:   | L4W 5E1     |
| Street:        | Matheson    |
| Street Number: | 2110        |
| Street Suffix: | Blvd        |
| Floor Number:  | 0           |
| Longitude:     | E0° 0' 0''  |
| Latitude:      | N0° 0' 0''  |

### Features



### Agent Info



Parveen Arora & www.teamarora.com ■ 4169108923 Marveen@teamarora.com