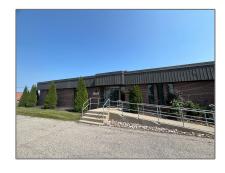

# Industrial

- 901 Dillingham Rd, Pickering, Ontario L1W 2Y5

#### Basic Details

| Property Type: | Industrial  |  |
|----------------|-------------|--|
| Listing Type:  | For Lease   |  |
| Listing ID:    | E9368393    |  |
| Price:         | <b>\$17</b> |  |
| Year Built:    | 0           |  |
| Lot Area:      | 0 Sqft      |  |
|                |             |  |

### Address

| Country:       | CA         |  |
|----------------|------------|--|
| Province:      | Ontario    |  |
| City:          | Pickering  |  |
| Postal Code:   | L1W 2Y5    |  |
| Street:        | Dillingham |  |
| Street Number: | 901        |  |
| Street Suffix: | Rd         |  |
| Floor Number:  | 0          |  |
| Longitude:     | E0° 0' 0'' |  |
| Latitude:      | N0° 0' 0'' |  |