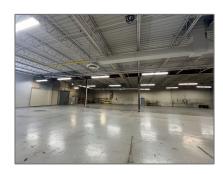

# Industrial

- 901 Dillingham Rd, Pickering, Ontario L1W 2Y5

#### Basic Details

| Property Type: | Industrial  |  |
|----------------|-------------|--|
| Listing Type:  | For Lease   |  |
| Listing ID:    | E9368393    |  |
| Price:         | <b>\$17</b> |  |
| Year Built:    | 0           |  |
| Lot Area:      | 0 Sqft      |  |
|                |             |  |