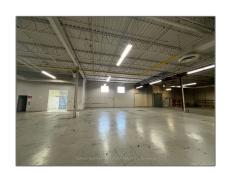

# Industrial

- 901 Dillingham Rd, Pickering, Ontario L1W 2Y5

#### Basic Details

| Property Type: | Industrial  |  |
|----------------|-------------|--|
| Listing Type:  | For Lease   |  |
| Listing ID:    | E9368393    |  |
| Price:         | <b>\$17</b> |  |
| Year Built:    | 0           |  |
| Lot Area:      | 0 Sqft      |  |
|                |             |  |