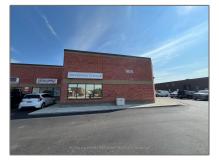

# Industrial

- 905 Dillingham Rd, Pickering, Ontario L1W 2X9

#### Address

| Property Type: | Industrial |  |
|----------------|------------|--|
| Listing Type:  | For Sale   |  |
| Listing ID:    | E9353739   |  |
| Price:         | \$500,000  |  |
| Year Built:    | 0          |  |
| Lot Area:      | 0 Sqft     |  |
|                |            |  |