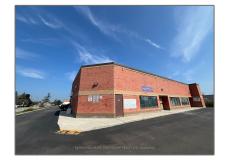

# Industrial

- 905 Dillingham Rd, Pickering, Ontario L1W 2X9

#### Address

| Property Type: | Industrial |  |
|----------------|------------|--|
| Listing Type:  | For Sale   |  |
| Listing ID:    | E9353739   |  |
| Price:         | \$500,000  |  |
| Year Built:    | 0          |  |
| Lot Area:      | 0 Sqft     |  |
|                |            |  |