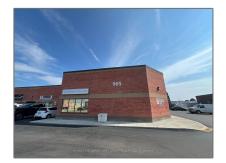

# Industrial

- 905 Dillingham Rd, Pickering, Ontario L1W 2X9

#### Address

| Property Type: | Industrial |  |
|----------------|------------|--|
| Listing Type:  | For Sale   |  |
| Listing ID:    | E9353739   |  |
| Price:         | \$500,000  |  |
| Year Built:    | 0          |  |
| Lot Area:      | 0 Sqft     |  |
|                |            |  |