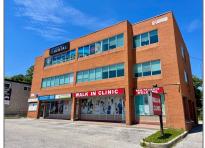

# Office

175 Sqft - 107 Holland St, Bradford West Gwillimbury, Ontario L3Z 2B9

#### Address

| Property Type:  | Office    |  |
|-----------------|-----------|--|
| Listing Type:   | For Lease |  |
| Listing ID:     | N9309674  |  |
| Price:          | \$900     |  |
| Rooms:          | 0         |  |
| Bathrooms:      | 0         |  |
| Half Bathrooms: | 0         |  |
| Square Footage: | 175 Sqft  |  |
| Year Built:     | 0         |  |
| Lot Area:       | 0 Sqft    |  |
|                 |           |  |