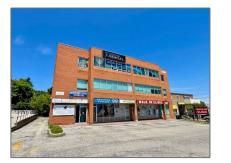

# Office

175 Sqft - 107 Holland St, Bradford West Gwillimbury, Ontario L3Z 2B9

#### Address

| Property Type:  | Office    |  |
|-----------------|-----------|--|
| Listing Type:   | For Lease |  |
| Listing ID:     | N9309674  |  |
| Price:          | \$900     |  |
| Rooms:          | 0         |  |
| Bathrooms:      | 0         |  |
| Half Bathrooms: | 0         |  |
| Square Footage: | 175 Sqft  |  |
| Year Built:     | 0         |  |
| Lot Area:       | 0 Sqft    |  |
|                 |           |  |