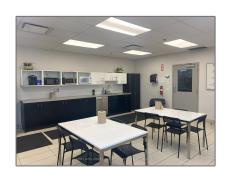

# Industrial

- 8640 Ecsarpment Way, Milton, Ontario L9T 0M1









#### Basic Details

| Property Type: | Industrial |  |
|----------------|------------|--|
| Listing Type:  | For Sale   |  |
| Listing ID:    | W9303579   |  |
| Price:         | <b>\$1</b> |  |
| Year Built:    | 0          |  |
| Lot Area:      | 0 Sqft     |  |
|                |            |  |

### Address

| Country:       | CA         |  |  |
|----------------|------------|--|--|
| Province:      | Ontario    |  |  |
| City:          | Milton     |  |  |
| Postal Code:   | L9T 0M1    |  |  |
| Street:        | Ecsarpment |  |  |
| Street Number: | 8640       |  |  |
| Street Suffix: | Way        |  |  |
| Floor Number:  | 0          |  |  |
| Longitude:     | E0° 0' 0'' |  |  |
| Latitude:      | N0° 0' 0'' |  |  |

#### **Features**

√

Heating System:

Gas Forced Air Open

## Ag