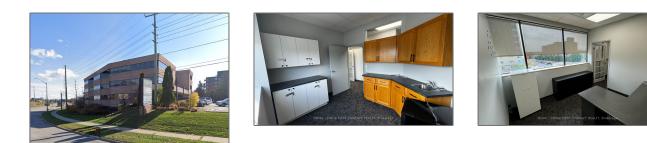

## Office

1,352 Sqft - 125 Bell Farm Rd, Barrie, Ontario L4M  $6\mathrm{L2}$ 

Address

## Basic **Details**

| Property Type:  | Office          |  |
|-----------------|-----------------|--|
| Listing Type:   | For Lease       |  |
| Listing ID:     | <b>S9358864</b> |  |
| Price:          | \$17            |  |
| Rooms:          | 0               |  |
| Bathrooms:      | 0               |  |
| Half Bathrooms: | 0               |  |
| Square Footage: | 1,352 Sqft      |  |
| Year Built:     | 0               |  |
| Lot Area:       | 0 Sqft          |  |