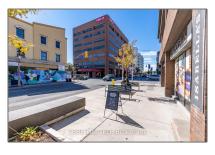

# Office

2,520 Sqft - 2 Simcoe St, Oshawa, Ontario L1H 1A1









#### Basic **Details**

## Address

| Property Type:  | Office     |  |
|-----------------|------------|--|
| Listing Type:   | For Lease  |  |
| Listing ID:     | E9348109   |  |
| Price:          | \$10       |  |
| Rooms:          | 0          |  |
| Bathrooms:      | 0          |  |
| Half Bathrooms: | 0          |  |
| Square Footage: | 2,520 Sqft |  |
| Year Built:     | 0          |  |
| Lot Area:       | 0 Sqft     |  |

| Country:       | СА             |  |
|----------------|----------------|--|
| Province:      | Ontario        |  |
| City:          | Oshawa         |  |
| Postal Code:   | L1H 1A1        |  |
| Street:        | Simcoe         |  |
| Street Number: | 2              |  |
| Street Suffix: | St             |  |
| Floor Number:  | 0              |  |
| Longitude: