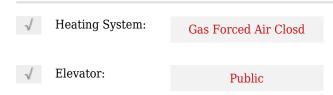

-------------|------------|--|
| Listing Type:   | For Lease  |  |
| Listing ID:     | E9348109   |  |
| Price:          | \$10       |  |
| Rooms:          | 0          |  |
| Bathrooms:      | 0          |  |
| Half Bathrooms: | 0          |  |
| Square Footage: | 2,520 Sqft |  |
| Year Built:     | 0          |  |
| Lot Area:       | 0 Sqft     |  |

| Country:       | СА             |  |
|----------------|----------------|--|
| Province:      | Ontario        |  |
| City:          | Oshawa         |  |
| Postal Code:   | L1H 1A1        |  |
| Street:        | Simcoe         |  |
| Street Number: | 2              |  |
| Street Suffix: | St             |  |
| Floor Number:  | 0              |  |
| Longitude:     | W79° 8' 10.2'' |  |
| Latitude:      | N43° 53' 50.1" |  |

### Features



# Agent Info



Parveen Arora & www.teamarora.com ■ 4169108923 Marveen@teamarora.com