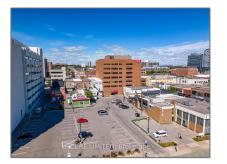

# Office

2,520 Sqft - 2 Simcoe St, Oshawa, Ontario L1H 1A1









#### Basic **Details**

## Address

| Property Type:  | Office     |  |
|-----------------|------------|--|
| Listing Type:   | For Lease  |  |
| Listing ID:     | E9348109   |  |
| Price:          | \$10       |  |
| Rooms:          | 0          |  |
| Bathrooms:      | 0          |  |
| Half Bathrooms: | 0          |  |
| Square Footage: | 2,520 Sqft |  |
| Year Built:     | 0          |  |
| Lot Area:       | 0 Sqft     |  |

| Country:       | СА             |  |
|----------------|----------------|--|
| Province:      | Ontario        |  |
| City:          | Oshawa         |  |
| Postal Code:   | L1H 1A1        |  |
| Street:        | Simcoe         |  |
| Street Number: | 2              |  |
| Street Suffix: | St             |  |
| Floor Number:  | 0              |  |
| Longitud