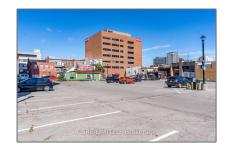

# Office

2,520 Sqft - 2 Simcoe St, Oshawa, Ontario L1H 1A1









#### Basic **Details**

## Address

| Property Type:  | Office     |  |
|-----------------|------------|--|
| Listing Type:   | For Lease  |  |
| Listing ID:     | E9348109   |  |
| Price:          | \$10       |  |
| Rooms:          | 0          |  |
| Bathrooms:      | 0          |  |
| Half Bathrooms: | 0          |  |
| Square Footage: | 2,520 Sqft |  |
| Year Built:     | 0          |  |
| Lot Area:       | 0 Sqft     |  |

| Country:       | СА             |  |
|----------------|----------------|--|
| Province:      | Ontario        |  |
| City:          | Oshawa         |  |
| Postal Code:   | L1H 1A1        |  |
| Street:        | Simcoe         |  |
| Street Number: | 2              |  |
| Street Suffix: | St             |  |
| Floor Number:  | 0              |  |
| Longitude: