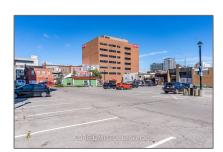

# Office

690 Sqft - 2 Simcoe St, Oshawa, Ontario L1H 1A1

## Address

| Country:       | CA             |  |
|----------------|----------------|--|
| Province:      | Ontario        |  |
| City:          | Oshawa         |  |
| Postal Code:   | L1H 1A1        |  |
| Street:        | Simcoe         |  |
| Street Number: | 2              |  |
| Street Suffix: | St             |  |
| Floor Number:  | 0              |  |
| Longitude:     | W79° 8' 10.2'' |  |
| Latitude:      | N43° 53' 50.1" |  |