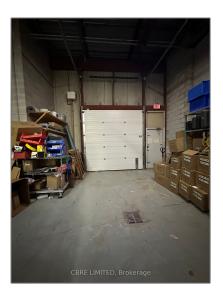

## Industrial

- 44 East Beaver Creek Rd, Richmond Hill, Ontario L4B 1G8  $\,$ 









## **Basic Details**

| Property Type: | Industrial  |  |
|----------------|-------------|--|
| Listing Type:  | For Lease   |  |
| Listing ID:    | N9354326    |  |
| Price:         | <b>\$18</b> |  |
| Year Built:    | 0           |  |
| Lot Area:      | 0 Sqft      |  |

## Address

| Country:       | CA                   |  |
|----------------|----------------------|--|
| Province:      | Ontario              |  |
| City:          | <b>Richmond Hill</b> |  |
| Postal Code:   | L4B 1G8              |  |
| Street:        | East Beaver Creek    |  |
| Street Number: | 44                   |  |
| Street Suffix: | Rd                   |  |
| Floor Number:  | 0                    |  |
| Longitude:     | E0° 0' 0''           |  |
| Latitude:      | N0° 0' 0''           |  |

## Features

✓