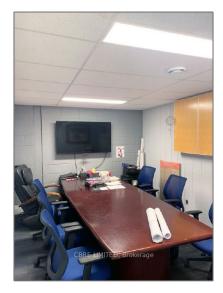

## Office

2,000 Sqft - 1140 Heritage Rd, Burlington, Ontario L7L 4X9









## Basic Details

| Property Type:  | Office     |  |
|-----------------|------------|--|
| Listing Type:   | For Sale   |  |
| Listing ID:     | W9366004   |  |
| Price:          | \$21       |  |
| Rooms:          | 0          |  |
| Bathrooms:      | 0          |  |
| Half Bathrooms: | 0          |  |
| Square Footage: | 2,000 Sqft |  |
| Year Built:     | 0          |  |
| Lot Area:       | 0 Sqft     |  |
|                 |            |  |

## Address

| Country:       | CA             |  |
|----------------|----------------|--|
| Province:      | Ontario        |  |
| City:          | Burlington     |  |
| Postal Code:   | L7L 4X9        |  |
| Street:        | Heritage       |  |
| Street Number: | 1140           |  |
| Street Suffix: | Rd             |  |
| Floor Number:  | 0