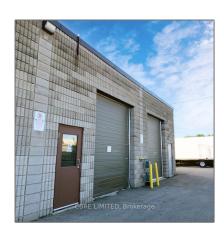

## Office

2,000 Sqft - 1140 Heritage Rd, Burlington, Ontario L7L 4X9









## Basic Details

| Property Type:  | Office     |  |
|-----------------|------------|--|
| Listing Type:   | For Sale   |  |
| Listing ID:     | W9366004   |  |
| Price:          | \$21       |  |
| Rooms:          | 0          |  |
| Bathrooms:      | 0          |  |
| Half Bathrooms: | 0          |  |
| Square Footage: | 2,000 Sqft |  |
| Year Built:     | 0          |  |
| Lot Area:       | 0 Sqft     |  |
|                 |            |  |

## Address

| Country:       | CA             |  |
|----------------|----------------|--|
| Province:      | Ontario        |  |
| City:          | Burlington     |  |
| Postal Code:   | L7L 4X9        |  |
| Street:        | Heritage       |  |
| Street Number: | 1140           |  |
| Street Suffix: | Rd             |  |
| Floor Number:  | 0