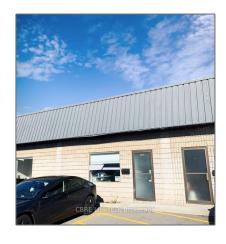

## Office

2,000 Sqft - 1140 Heritage Rd, Burlington, Ontario L7L 4X9









## Basic Details

| Property Type:  | Office     |  |
|-----------------|------------|--|
| Listing Type:   | For Sale   |  |
| Listing ID:     | W9366004   |  |
| Price:          | \$21       |  |
| Rooms:          | 0          |  |
| Bathrooms:      | 0          |  |
| Half Bathrooms: | 0          |  |
| Square Footage: | 2,000 Sqft |  |
| Year Built:     | 0          |  |
| Lot Area:       | 0 Sqft     |  |
|                 |            |  |

## Address

| Country:       | CA             |  |
|----------------|----------------|--|
| Province:      | Ontario        |  |
| City:          | Burlington     |  |
| Postal Code:   | L7L 4X9        |  |
| Street:        | Heritage       |  |
| Street Number: | 1140           |  |
| Street Suffix: | Rd             |  |
| Floor Number:  |