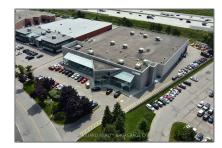

# Industrial

- 710 Rowntree Dairy Rd, Vaughan, Ontario L4L 5T7

### **Basic Details**

| Property Type: | Industrial   |  |
|----------------|--------------|--|
| Listing Type:  | For Sale     |  |
| Listing ID:    | N9367823     |  |
| Price:         | \$25,000,000 |  |
| Year Built:    | 0            |  |
| Lot Area:      | 0 Sqft       |  |
|                |              |  |

### Address

| Country:       | CA             |  |
|----------------|----------------|--|
| Province:      | Ontario        |  |
| City:          | Vaughan        |  |
| Postal Code:   | L4L 5T7        |  |
| Street:        | Rowntree Dairy |  |
| Street Number: | 710            |  |
| Street Suffix: | Rd             |  |
| Floor Number:  | 0              |  |
| Longitude:     | E0° 0' 0''     |  |
| Latitude:      | N0° 0' 0''     |  |