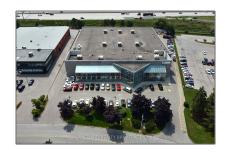

# Industrial

- 710 Rowntree Dairy Rd, Vaughan, Ontario L4L 5T7

### **Basic Details**

| Property Type: | Industrial   |  |
|----------------|--------------|--|
| Listing Type:  | For Sale     |  |
| Listing ID:    | N9367823     |  |
| Price:         | \$25,000,000 |  |
| Year Built:    | 0            |  |
| Lot Area:      | 0 Sqft       |  |
|                |              |  |

### Address

| Country:       | CA             |  |
|----------------|----------------|--|
| Province:      | Ontario        |  |
| City:          | Vaughan        |  |
| Postal Code:   | L4L 5T7        |  |
| Street:        | Rowntree Dairy |  |
| Street Number: | 710            |  |
| Street Suffix: | Rd             |  |
| Floor Number:  | 0              |  |
| Longitude:     | E0° 0' 0''     |  |
| Latitude:      | N0° 0' 0''     |  |