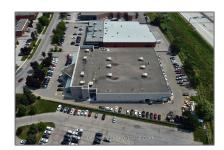

# Industrial

- 710 Rowntree Dairy Rd, Vaughan, Ontario L4L 5T7

### **Basic Details**

| Property Type: | Industrial   |  |
|----------------|--------------|--|
| Listing Type:  | For Sale     |  |
| Listing ID:    | N9367823     |  |
| Price:         | \$25,000,000 |  |
| Year Built:    | 0            |  |
| Lot Area:      | 0 Sqft       |  |
|                |              |  |

### Address

| Country:       | CA             |  |
|----------------|----------------|--|
| Province:      | Ontario        |  |
| City:          | Vaughan        |  |
| Postal Code:   | L4L 5T7        |  |
| Street:        | Rowntree Dairy |  |
| Street Number: | 710            |  |
| Street Suffix: | Rd             |  |
| Floor Number:  | 0              |  |
| Longitude:     | E0° 0' 0''     |  |
| Latitude:      | N0° 0' 0''     |  |