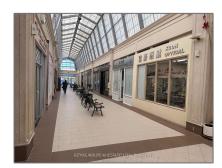

# Commercial/retail

- 1675 The Chse, Mississauga, Ontario L5M 5Y7









### Basic Details

| Property Type: | Commercial/retail |  |
|----------------|-------------------|--|
| Listing Type:  | For Lease         |  |
| Listing ID:    | W9307507          |  |
| Price:         | \$1,000           |  |
| Year Built:    | 0                 |  |
| Lot Area:      | 0 Sqft            |  |
|                |                   |  |

## Address

| Country:       | CA          |
|----------------|-------------|
| Province:      | Ontario     |
| City:          | Mississauga |
| Postal Code:   | L5M 5Y7     |
| Street:        | The         |
| Street Number: | 1675        |
| Street Suffix: | Chse        |
| Floor Number:  | 0           |
| Longitude:     | E0° 0' 0''  |
| Latitude:      | N0° 0' 0''  |

### Features

| $\sqrt{}$ | Heating System: | Gas Forced Air Closd