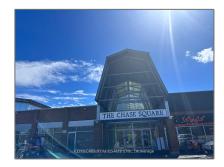

# Commercial/retail

- 1675 The Chse, Mississauga, Ontario L5M 5Y7









### Basic Details

| Property Type: | Commercial/retail |  |
|----------------|-------------------|--|
| Listing Type:  | For Lease         |  |
| Listing ID:    | W9307507          |  |
| Price:         | \$1,000           |  |
| Year Built:    | 0                 |  |
| Lot Area:      | 0 Sqft            |  |
|                |                   |  |

## Address

| Country:       | CA          |
|----------------|-------------|
| Province:      | Ontario     |
| City:          | Mississauga |
| Postal Code:   | L5M 5Y7     |
| Street:        | The         |
| Street Number: | 1675        |
| Street Suffix: | Chse        |
| Floor Number:  | 0           |
| Longitude:     | E0° 0' 0''  |
| Latitude:      | N0° 0' 0''  |

### Features

| $\sqrt{}$ | Heating System: | Gas Forced Air C