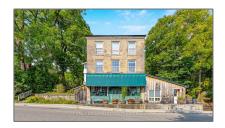

# Commercial/retail

- 216 Barden St, Guelph/Eramosa, Ontario N0B 1P0  $\,$ 

### **Basic Details**

| Property Type: | Commercial/retail |  |
|----------------|-------------------|--|
| Listing Type:  | For Sale          |  |
| Listing ID:    | X9303805          |  |
| Price:         | \$1,699,000       |  |
| Year Built:    | 0                 |  |
| Lot Area:      | 0 Sqft            |  |
|                |                   |  |

## Address

| Country:       | CA             |  |
|----------------|----------------|--|
| Province:      | Ontario        |  |
| City:          | Guelph/Eramosa |  |
| Postal Code:   | N0B 1P0        |  |
| Street:        | Barden         |  |
| Street Number: | 216            |  |
| Street Suffix: | St             |  |
| Floor Number:  | 0              |  |
| Longitude:     | E0° 0' 0''     |  |
| Latitude:      | N0° 0' 0''     |  |