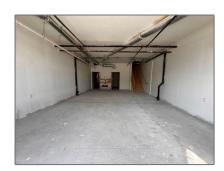

## Commercial/retail

- 220 Dissette St, Bradford West Gwillimbury, Ontario L3Z 3G8  $\,$ 

## **Basic Details**

| Property Type: | Commercial/retail |  |
|----------------|-------------------|--|
| Listing Type:  | For Sale          |  |
| Listing ID:    | N9362528          |  |
| Price:         | \$475,000         |  |
| Year Built:    | 0                 |  |
| Lot Area:      | 0 Sqft            |  |

## Address

| Country:       | CA                           |  |
|----------------|------------------------------|--|
| Province:      | Ontario                      |  |
| City:          | Bradford West<br>Gwillimbury |  |
| Postal Code:   | L3Z 3G8                      |  |
| Street:        | Dissette                     |  |
| Street Number: | 220                          |  |
| Street Suffix: | St                           |  |
| Floor Number:  | 0                            |  |
| Longitude:     | W80° 26' 28"                 |  |
| Latitude:      | N44° 7' 20''                 |  |