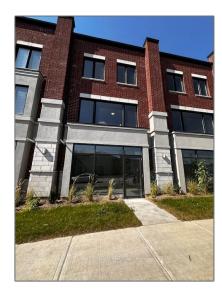

## Commercial/retail

- 220 Dissette St, Bradford West Gwillimbury, Ontario L3Z 3G8  $\,$ 

## **Basic Details**

| Property Type: | Commercial/retail |  |
|----------------|-------------------|--|
| Listing Type:  | For Sale          |  |
| Listing ID:    | N9362528          |  |
| Price:         | \$475,000         |  |
| Year Built:    | 0                 |  |
| Lot Area:      | 0 Sqft            |  |

## Address

| Country:       | CA                           |  |
|----------------|------------------------------|--|
| Province:      | Ontario                      |  |
| City:          | Bradford West<br>Gwillimbury |  |
| Postal Code:   | L3Z 3G8                      |  |
| Street:        | Dissette                     |  |
| Street Number: | 220                          |  |
| Street Suffix: | St                           |  |
| Floor Number:  | 0                            |  |
| Longitude:     | W80° 26' 28"                 |  |
| Latitude:      | N44° 7' 20''                 |  |