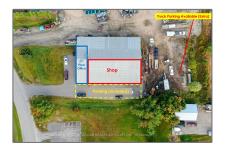

# Industrial

- 1 Thompson Cres, Erin, Ontario N0B 1T0

#### Address

| Property Type: | Industrial |  |
|----------------|------------|--|
| Listing Type:  | For Lease  |  |
| Listing ID:    | X9311078   |  |
| Price:         | \$10,000   |  |
| Year Built:    | 0          |  |
| Lot Area:      | 0 Sqft     |  |
|                |            |  |