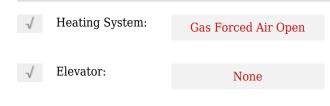

| N0B 1T0         |                                                                             |
| Thompson        |                                                                             |
| 1               |                                                                             |
| Cres            |                                                                             |
| 0               |                                                                             |
| W81° 55' 26.9'' |                                                                             |
| N43° 46' 55.5'' |                                                                             |
|                 | Ontario<br>Erin<br>NOB 1TO<br>Thompson<br>1<br>Cres<br>0<br>W81° 55' 26.9'' |

#### Features



## Agent Info



Parveen Arora & www.teamarora.com ☎ 4169108923 Marveen@teamarora.com