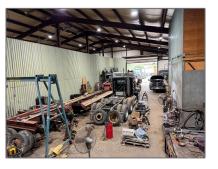

# Industrial

- 1 Thompson Cres, Erin, Ontario N0B 1T0

#### Address

| Property Type: | Industrial |  |
|----------------|------------|--|
| Listing Type:  | For Lease  |  |
| Listing ID:    | X9311078   |  |
| Price:         | \$10,000   |  |
| Year Built:    | 0          |  |
| Lot Area:      | 0 Sqft     |  |
|                |            |  |