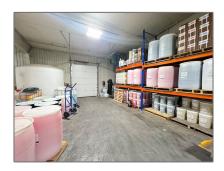

# Industrial

- 153 Crown Crt, Whitby, Ontario L1N 7B1

#### Basic Details

| Property Type: | Industrial  |  |
|----------------|-------------|--|
| Listing Type:  | For Sale    |  |
| Listing ID:    | E9310302    |  |
| Price:         | \$7,400,000 |  |
| Year Built:    | 0           |  |
| Lot Area:      | 0 Sqft      |  |
|                |             |  |