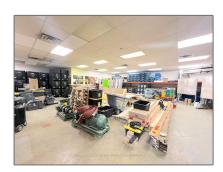

# Industrial

- 153 Crown Crt, Whitby, Ontario L1N 7B1

#### Basic Details

| Property Type: | Industrial  |  |
|----------------|-------------|--|
| Listing Type:  | For Sale    |  |
| Listing ID:    | E9310302    |  |
| Price:         | \$7,400,000 |  |
| Year Built:    | 0           |  |
| Lot Area:      | 0 Sqft      |  |
|                |             |  |