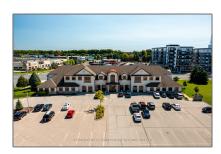

# Office

1,471 Sqft - 725 Bridge St, Waterloo, Ontario N2V 2H1







### **Basic Details**

| Property Type:  | Office      |  |
|-----------------|-------------|--|
| Listing Type:   | For Lease   |  |
| Listing ID:     | X9367854    |  |
| Price:          | <b>\$25</b> |  |
| Rooms:          | 0           |  |
| Bathrooms:      | 0           |  |
| Half Bathrooms: | 0           |  |
| Square Footage: | 1,471 Sqft  |  |
| Year Built:     | 0           |  |
| Lot Area:       | 0 Sqft      |  |
|                 |             |  |

## Address

| Country:       | CA         |
|----------------|------------|
| Province:      | Ontario    |
| City:          | Waterloo   |
| Postal Code:   | N2V 2H1    |
| Street:        | Bridge     |
| Street Number: | 725        |
| Street Suffix: | St         |
| Floor Number:  | 0          |
| Longitude:     | E0° 0' 0''