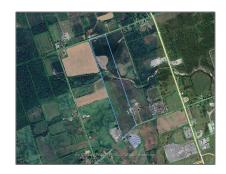

## Land

- 119 Drive In Rd, Greater Napanee, Ontario K7R 3L2

## Address

| Country:       | CA                     |  |
|----------------|------------------------|--|
| Province:      | Ontario                |  |
| City:          | <b>Greater Napanee</b> |  |
| Postal Code:   | K7R 3L2                |  |
| Street:        | Drive In               |  |
| Street Number: | 119                    |  |
| Street Suffix: | Rd                     |  |
| Floor Number:  | 0                      |  |
| Longitude:     | W77° 1' 12.4''         |  |
| Latitude:      | N44° 16' 25.2"         |  |