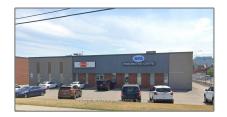

# Industrial

- 3636 Erindale Station Rd, Mississauga, Ontario L5C 2T1

### Basic **Details**

| Property Type: | Industrial |
|----------------|------------|
| Listing Type:  | For Lease  |
| Listing ID:    | W9356323   |
| Price:         | \$17       |
| Year Built:    | 0          |
| Lot Area:      | 0 Sqft     |

## Address

| CA               |                                                                                           |
|------------------|-------------------------------------------------------------------------------------------|
| Ontario          |                                                                                           |
| Mississauga      |                                                                                           |
| L5C 2T1          |                                                                                           |
| Erindale Station |                                                                                           |
| 3636             |                                                                                           |
| Rd               |                                                                                           |
| 0                |                                                                                           |
| W80° 20' 23''    |                                                                                           |
| N43° 34' 9.1''   |                                                                                           |
|                  | Ontario<br>Mississauga<br>L5C 2T1<br>Erindale Station<br>3636<br>Rd<br>0<br>W80° 20' 23'' |