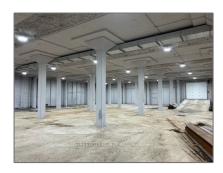

## Industrial

- 140 ELIZABETH St, Lambton Shores, Ontario N0M 2N0







Address



## Basic **Details**

| Property Type: | Industrial |  |
|----------------|------------|--|
|                |            |  |
| Listing Type:  | For Lease  |  |
| Listing ID:    | X9348762   |  |
| Price:         | \$5        |  |
| Year Built:    | 0          |  |
| Lot Area:      | 0 Sqft     |  |

| Country:       | СА             |  |
|----------------|----------------|--|
| Province:      | Ontario        |  |
| City:          | Lambton Shores |  |
| Postal Code:   | N0M 2N0        |  |
| Street:        | ELIZABETH      |  |
| Street Number: | 140            |  |
| Street Suffix: | St             |  |
| Floor Number:  | 0              |  |
| Longitude:     | W82° 8' 45.7'' |  |
| Latitude:      | N43° 9' 58.6'' |  |

## Features

✓ Heating System:

Gas Forced Air Open

## Agent Inf