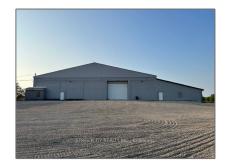

# Industrial

- 140 ELIZABETH St, Lambton Shores, Ontario N0M 2N0  $\,$ 

#### **Basic Details**

| Property Type: | Industrial  |  |
|----------------|-------------|--|
| Listing Type:  | For Sale    |  |
| Listing ID:    | X9348765    |  |
| Price:         | \$2,450,000 |  |
| Year Built:    | 0           |  |
| Lot Area:      | 0 Sqft      |  |