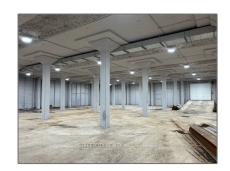

# Industrial

- 140 ELIZABETH St, Lambton Shores, Ontario N0M 2N0  $\,$ 

#### **Basic Details**

| Property Type: | Industrial  |  |
|----------------|-------------|--|
| Listing Type:  | For Sale    |  |
| Listing ID:    | X9348765    |  |
| Price:         | \$2,450,000 |  |
| Year Built:    | 0           |  |
| Lot Area:      | 0 Sqft      |  |