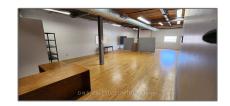

# Industrial

- 280 Perry St, Peterborough, Ontario K9J 2J4

### **Basic Details**

| Property Type: | Industrial  |  |
|----------------|-------------|--|
| Listing Type:  | For Lease   |  |
| Listing ID:    | X9347548    |  |
| Price:         | <b>\$13</b> |  |
| Year Built:    | 0           |  |
| Lot Area:      | 0 Sqft      |  |
|                |             |  |

### **Features**

√

Heating System:

Gas Forced Air Closd