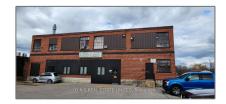

# Industrial

- 280 Perry St, Peterborough, Ontario K9J 2J4

### **Basic Details**

| Property Type: | Industrial  |  |
|----------------|-------------|--|
| Listing Type:  | For Lease   |  |
| Listing ID:    | X9347548    |  |
| Price:         | <b>\$13</b> |  |
| Year Built:    | 0           |  |
| Lot Area:      | 0 Sqft      |  |
|                |             |  |

## Address

| Country:       | CA           |  |
|----------------|--------------|--|
| Province:      | Ontario      |  |
| City:          | Peterborough |  |
| Postal Code:   | К9Ј 2Ј4      |  |
| Street:        | Perry        |  |
| Street Number: | 280          |  |
| Street Suffix: | St           |  |
| Floor Number:  | 0            |  |
| Longitude:     | E0° 0' 0''   |  |
| Latitude:      | N0° 0' 0''   |  |